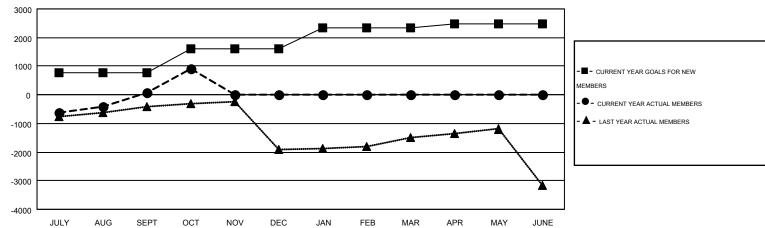

## GOALS AND ACTUAL MEMBERS CUMULATIVE

| DROPPED CLUBS: 6 |       | 324 CLUBS OF 992 ADDED 1 OR MORE<br>NEW MEMBERS | GENDER DISTRIBUTION |                                   |        |
|------------------|-------|-------------------------------------------------|---------------------|-----------------------------------|--------|
|                  |       |                                                 | MALE<br>FEMALE      | 23,040 (74.00%)<br>8,097 (26.00%) |        |
| DROPPED MEMBERS  |       |                                                 | FEMALE              | 8,097 (20.0078)                   |        |
| DECEASED         | 20    | CLICK HERE FOR HEALTH                           | FAMILY UNIT MEMBERS |                                   | 14,468 |
| CLUB CANCELLED   | 94    | ASSESSMENT DATA                                 | FAMILY UNIT MEMBERS |                                   | •      |
| OTHER            | 1,417 |                                                 |                     |                                   | 6,056  |
| TOTAL            | 1,531 |                                                 | NON-HEAD OF HOUSEHO | LD                                | 8,412  |

| Members               |                    |                                        |                    |                  |  |  |  |  |  |
|-----------------------|--------------------|----------------------------------------|--------------------|------------------|--|--|--|--|--|
| RESULTS FOR 2014-2015 |                    |                                        |                    |                  |  |  |  |  |  |
| QUARTER               | NEW MEMBER<br>GOAL | CHARTER AND<br>NEW<br>MEMBERS<br>ADDED | DROPPED<br>MEMBERS | NET<br>GAIN/LOSS |  |  |  |  |  |
| JULY/AUG/SEPT         | 761                | 1,428                                  | 1,350              | 78               |  |  |  |  |  |
| OCT/NOV/DEC           | 852                | 1,008                                  | 181                | 827              |  |  |  |  |  |
| JAN/FEB/MAR           | 715                | 0                                      | 0                  | 0                |  |  |  |  |  |
| APR/MAY/JUNE          | 145                | 0                                      | 0                  | 0                |  |  |  |  |  |