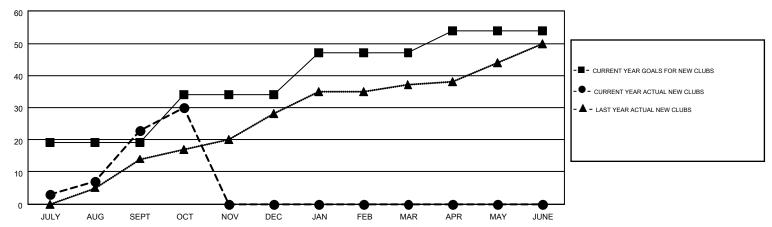

## GOALS AND ACTUAL NEW CLUBS CUMULATIVE

## MONTHLY MEMBERSHIP PROGRESS REPORT

Multiple District 321

Results as of: 10/31/2014

LOCATION: INDIA

 $\mathsf{GMT}\;\mathsf{CA}\;6$ 

| GMT: V S KUKREJA             |                  |           |                  |                  |  |  |  |  |  |  |
|------------------------------|------------------|-----------|------------------|------------------|--|--|--|--|--|--|
| Clubs                        |                  |           |                  |                  |  |  |  |  |  |  |
| RESULTS FOR 2014-2015        |                  |           |                  |                  |  |  |  |  |  |  |
| QUARTER                      | NEW CLUB<br>GOAL | NEW CLUBS | DROPPED<br>CLUBS | NET<br>GAIN/LOSS |  |  |  |  |  |  |
| JULY/AUG/SEPT<br>OCT/NOV/DEC | 19<br>15         | 23<br>7   | 5<br>1           | 18<br>6          |  |  |  |  |  |  |
| JAN/FEB/MAR                  | 13               | 0         | 0                | 0                |  |  |  |  |  |  |
| APR/MAY/JUNE                 | 7                | 0         | 0                | 0                |  |  |  |  |  |  |